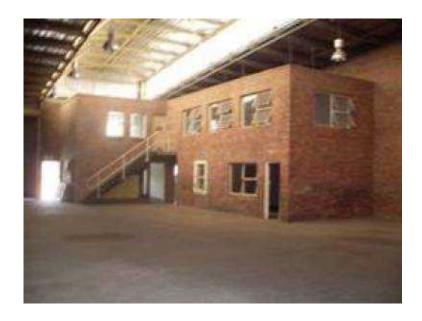

# Available industrial warehouses, workshops to let (45 R)

Location Gauteng, Johannesburg https://www.freeadsz.co.za/x-91668-z

TO LET

Northlands Deco Park

Corner of Malibongwe Drive and Witkoppen Road Available units: 477m2 at R55 per m2. Available 1 November 2015.

This 477m2 site provides quality business retail space in a safe par-like environment, consisting of an upper and lower level.

To view and for details please call Lothar on 083 475 2369.

Northlands Business Park