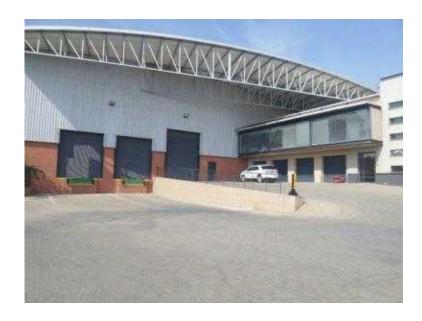

## Industrial and commercial property to let

Location **Gauteng, Johannesburg** https://www.freeadsz.co.za/x-91667-z

TO LET

Northlands Deco Park

Corner of Malibongwe Drive and Witkoppen Road Available units: 477m2 at R55 per m2. Available 1 November 2015.

This 477m2 site provides quality business retail space in a safe par-like environment, consisting of an upper and lower level.

To view and for details please call Lothar on 083 475 2369.

Northlands Business Park