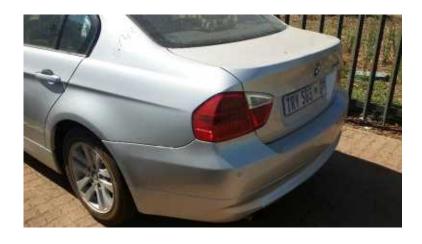

## E90 320I STRIPPING FOR SPARE PARTS (100 R)

Location Gauteng, Johannesburg

https://www.freeadsz.co.za/x-91309-z

Now STRIPPING for SPARES

BMW E90 320i 320d 323i 325i 335i M3 | E46 318i 318ti 320d 325ti | E36 318i | E60 525i | E87 120i | E39 523i | E65 745i | F10 520i 530i | E60 525i |