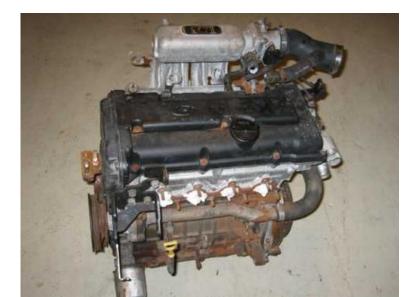

## Hyundai G4FK (6500 R)

Location **Gauteng, Johannesburg** https://www.freeadsz.co.za/x-91075-z

This is a Hyundai G4FK engine,All our engines are imported and in good condition, +- 5 years old, average of 60 kph - 80