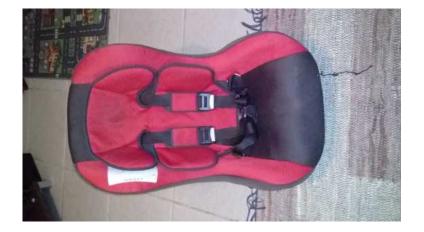

## 0 - 18kg Nania car seat (350 R)

Location Gauteng, Johannesburg https://www.freeadsz.co.za/x-91013-z

FREE **MOS** 

• **CO** 

2 in 1 car seat is front facing for toddlers and rear facing for babies. Seat has the ability to.