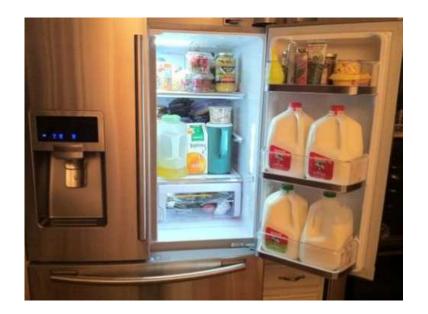

## Never used Samsung French Door Refrigerator for sale. (5700 R)

Gauteng, Pretoria Location https://www.freeadsz.co.za/x-90978-z

A french Samsung Fridge freezer for sale.. Has never been used..

Has no marks or dents.. Was bought just 5days ago..

With Receipt,4 year warranty..

I have attached few pictures of the same fridge..

Inbuilt ice maker and water dispenser..610litrs...

Excellent Refrigerator with box.

Available at the moment to be viewed or delivered if interested...