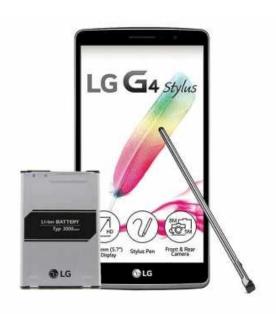

# LG G4 Stylus 8GB LTE - Titanium (3200 R)

Location Gauteng, Johannesburg

https://www.freeadsz.co.za/x-90959-z

# WHERE STYLE MEETS PERFORMANCE

The G4 Stylus includes LG's versatile Rubberdiumâ,¢ Stylus, allowing for easy note taking and drawing on the generously-sized screen. The G4 Stylus features a 8MP rear camera and 5MP frontfacing camera for high quality photos and portraits. Other popular LG exclusives such as Gesture Shot, Glance View and Knock Codeâ,¢ make this device more convenient, secure and fun to use.

# **EXCEPTIONAL 3,000MAH BATTERY**

The high capacity 3,000mAh battery assures more talk, more text, more photos and more everything. Worry less, and do more.

For a limited time, you get an additional LG Original 3,000mAh battery (valued at R699) in the box when