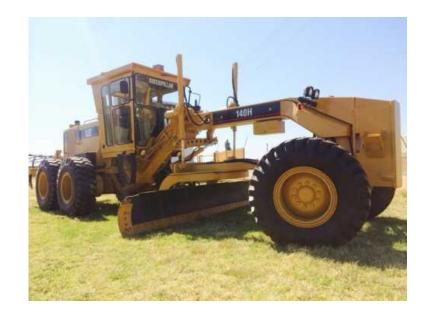

## Cat 140H Grader (1280000 R)

Location **Gauteng, Midrand** https://www.freeadsz.co.za/x-90563-z

15000 hours on
Full service history
New tyres
New wear parts installe.
Completely refurbish
One owner
Automatic greasing system installed
Nigel