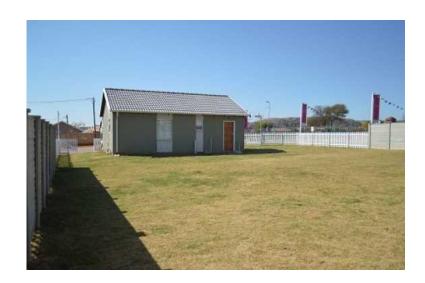

## House for sale in Gem Valley, Mahube (485000 R)

Location **Gauteng, Mamelodi** https://www.freeadsz.co.za/x-90283-z

Gem Valley Phase 3 Houses Now Under construction. Gem Valley is situated in the east of Mamelodi-this development offers you a variety of plans to choose from-From only R425 500( all cost included). House's come with a single zink kitchen unit with 2-door cupboard underneath, burglar bars at windows (openers and fixed pane) and semi-face brick plinth. Easy access to public transport and schools-walking distance to Mahube Shopping Mall and 15 mins drive to Kolonade Shopping Center in Montana. Future amenities include a school(private) and a shopping mall to be build in this area. Wait no more- Choose Your Stand Now!!! and Get your house this year Visit our show house:From 9am - 5pm