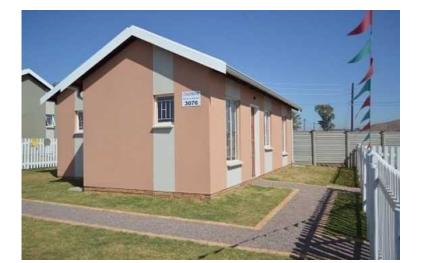

## Gem Valley

Gem Valley Phase 3 Houses Now Under construction.Gem Valley is situated in the east of Mamelodithis development offers you a variety of plans to choose from-From only R425 500( all cost included). House's come with a single zink kitchen unit with 2-door cupboard underneath, burglar bars at windows (openers and fixed pane) and semi-face brick plinth. Easy access to public transport and schools-walking distance to Mahube Shopping Mall and 15 mins drive to Kolonade Shopping Center in Montana. Future amenities include a school(private) and a shopping mall to be build in this area. Wait no more- Choose Your Stand Now!!! and Get your house this year Visit our show house:From 9am - 5pm------