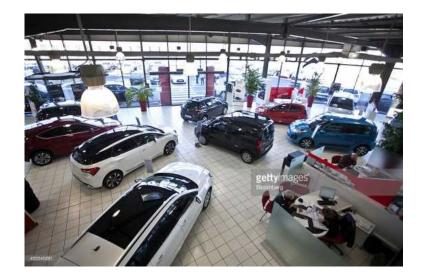

## Car Dealership Premises For Sale (5000000 R)

Location Gauteng, Pretoria https://www.freeadsz.co.za/x-90211-z

## Car Dealership Premises

- 1. Pretoria Area Located on a busy main road.
- 2. A Non-Disclosure Agreement, needs to be signed and Due Diligence Process.
- 3. With F&I
- 4. Size: 2772 Square

|                                                                     |                                   |                             |                                   |                             |                                   |                             |                                   |                             |                                   |                             |                                   | 温                           |                                   |                             |                                   |                             |                                   | 誤解                          |
|---------------------------------------------------------------------|-----------------------------------|-----------------------------|-----------------------------------|-----------------------------|-----------------------------------|-----------------------------|-----------------------------------|-----------------------------|-----------------------------------|-----------------------------|-----------------------------------|-----------------------------|-----------------------------------|-----------------------------|-----------------------------------|-----------------------------|-----------------------------------|-----------------------------|
| Car Dealership Premises For Sale  https://www.freeadsz.co.za/x-9021 | https://www.freeadsz.co.za/x-9021 | Car Dealership Premises For |
|                                                                     | 1-z                               | Sale                        |