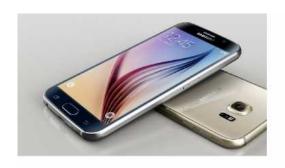

## Selling Samsung Galaxy S6 32GB new in the box (6500 R)

Location Gauteng, Midrand

https://www.freeadsz.co.za/x-90183-z

Samsung Galaxy S6 represents a unique fusion of glass molding and metal sculpturing techniques. Make a breathtaking design statement with its beautiful curves and radiant glass surfaces that reflect a wide spectrum of dazzling colours. Never worry about your battery again thanks to the Samsung Galaxy S6's lightningfast charging speed up to 1.5 times faster than previous models. Its wireless charging compatibility means you can simply pop the Samsung Galaxy S6 onto a compatible charging pad for a wirefree recharge.