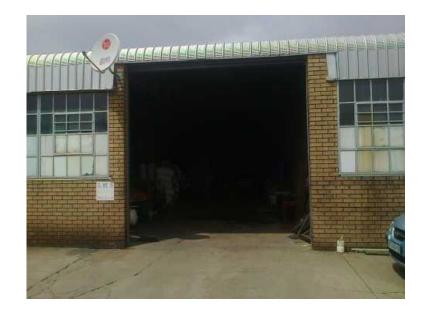

## 837m2 factory for sale in Wadeville (2800000 R)

Location **Gauteng, Johannesburg** https://www.freeadsz.co.za/x-90124-z

837m2 factory/warehouse for sale in Wadeville. Two roller shutter door entrances. 200 amps three phase power. Reception and office. Investor can split into two.