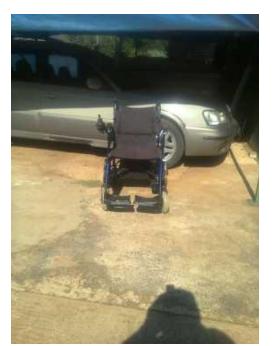

## **Electric wheelchair (13000 R)**

Location Gauteng, Midrand https://www.freeadsz.co.za/x-90105-z

Foldable electric wheelchair.Comes with new batteries & battery charger..Puncture free tyres on all wheels.Collapsible backrest for easy loading into vehicles.Removable & adjustable arm- & footrests.Carrying capacity: 115 Kg. seat width: 46 Cm. Chair in exellent condition as good as new. Price: