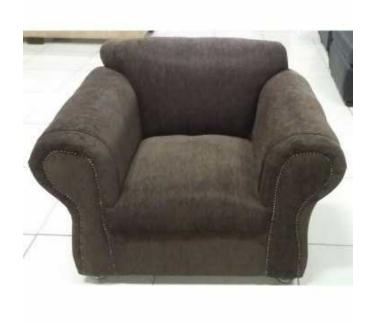

## **Chocolate Brown Lounge Suite Factory Discounted Prices (3999 R)**

Gauteng, Midrand Location https://www.freeadsz.co.za/x-89834-z

Made in a chocolate brown colored fabric as a 3, 2 & 1 Seater Set, this beautiful earthy tone would fit right in your home and will be desired by all that sees it.

Sold as follows:

- 1 X Three Seater
- 1 X Two Seater
- 1 X One Seater

We also deliver at a small additional!

| ttps://wv                        | Chocolate uite Fa      |
|----------------------------------|------------------------|
| vw.free                          | olate Bro<br>Factory   |
| adsz.c                           | Brown<br>tory D        |
| o.za                             | n<br>Disc              |
| ttps://www.freeadsz.co.za/x-8983 | n Lounge<br>Discounted |