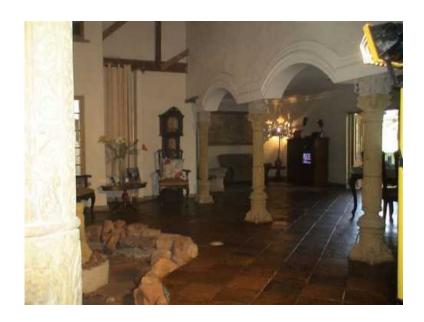

• Main House:- 510sqmtrs Spacious and elegant the main house offers: if ~Entrance hall, six large bedrooms [two-bedroom separate wing with en suite], four bathrooms, two-room study, extra large formal lounge. Tuscan style open-plan dining room and TV lounge inter leading to open plan kitchen with walk in pantry. Separate wash and iron scullery. Wooden deck lapa leading out from open plan overlooking 3rd level garden. Natural slate floors in living areas adds to ambience. All bedrooms carpeted plus ample builtin cupboards.

• Extra Features:- In addition to the main dwelling the following buildings add significant value and potential: A separate house for entertainment includes Jacuzzi, sauna, swimming pool; with twobedrooms, lounge, bathroom, kitchen, scullery; if tennis court if

A second, characteristic four-bedroom double storey dwelling with thatched roof with open plan lounge â€" kitchen; scullery; 2 1/2x bathrooms; lapa deck. Private gate entrance. if

Small tool room/workshop.