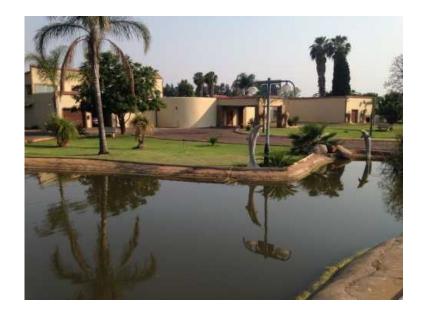

## 5.5ha property at Bon Accord dam (15500000 R)

Location **Gauteng, Pretoria** https://www.freeadsz.co.za/x-89755-z

Big 5.5ha property at Bon Accord dam area in Pretoria, Gauteng, South Africa, with over 2000sqm buildings on it only 8km from Zambesi drive one of the main roads in Pretoria. And only 2km from Bon Accord shopping centre. Tar road up to your door way. 1x 600sqm x double story house with cinema and heated swimming pool with private electric gate and electric fence garages and carports, and much more. This house can be used as a guest house or lodge by it self because of the size and overlooking environment. 1x 280sgm house with private electric entrance and garages and car ports and can be rented out for a good income. 6x about 120sqm townhouses rented out with good income with private remote entrances and electric fence with private car ports, 1x 600sqm factory with offices, conversance room and store room with carports with private entrance and equipped with 2 post lifts and low level car lift. The factory and offices can also be rented out. Borehole fully automated and self-activated system to pump the 2 x 5000L water tanks full by itself. With 3 water dams fully equipped with pumps and over 40 automated outside evening lights, 3 hectare Luzern field rented out for extra, with unlimited canal water for to be used for agricultural use. With over 2500sqm tar road all around plot from main tar road to all entrance points on the plot. 6x electric sliding gates on plot. With a 3 phase automated diesel generator to operate entire plot and all building together at normal power consumption rate. Landscaping is done 100% with irrigation all over the plot and in the Luzern fields with over 40 x 5m to 6 m palm trees and over 40 cycad trees. There are still some small projects on the property still in need of completion but only artificial things to complete. Owner will also consider trade ins or swop deals. NO AGENTS PLEASE Direct for sale from owner for only R15.5mil.