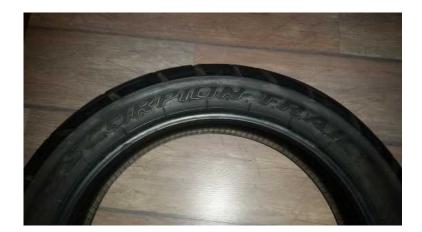

## Pirelli bike tyres for sale (1500 R)

Location **Gauteng, Centurion** https://www.freeadsz.co.za/x-89168-z

Pirelli - Scorpion Trail Bike Tyres for sale: 1 x Front Tyre, Size 90/90-21 (good cond) and 1 x 150/70 r 17 (hardly used).