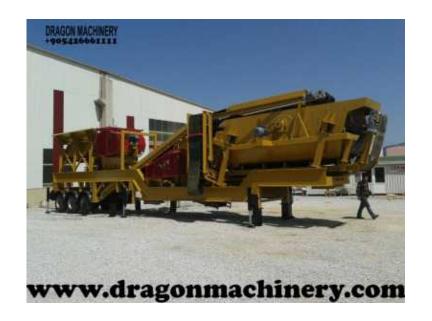

## **Jaw Crusher Plant**

Location **Gauteng, Mamelodi** https://www.freeadsz.co.za/x-8887-z

Mobile Crusher Plant Ã, ( Hard Material Crusher ) Capacity 120 ââ,¬â€œ 200 T/HÃ, Ã

TURBO 900 was designed for producers and contractors that require a complete system in a portable configuration.

The TURBO 900 is equipped with a vibrating grizzly feeder with loading hopper,Ã, primary jaw crusher, secondary crusher (Impact Crusher or Cone Crusher), 3-decksizing screen, all on-plant transfer conveyors and stacking conveyors to stockpile the final products.

This system will provide producers with a complete 2-stage crushing and screening system that can produce up to 3-sized products in one single package.

The plant can be equipped with multiple axle configurations and other features to enhance its.