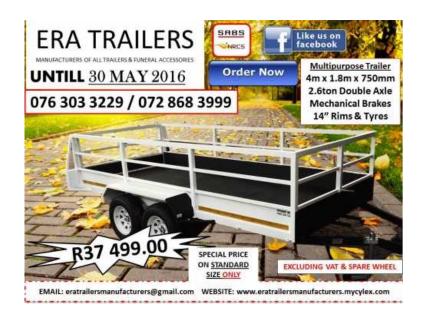

## 4m Multipurpose Trailer 2.6ton R37499.00 Newly Built SABS Approved (37499 R)

Gauteng, Midrand Location https://www.freeadsz.co.za/x-88868-z

4m x 1.8m x 750mm 2.6ton double axle SABS Approved Mechanical Brakes 14" rims and tyres NEW R37499