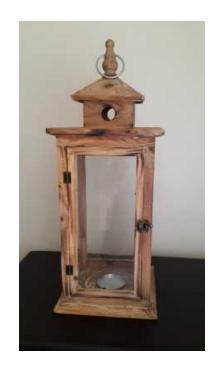

## Lantern for candle (450 R)

Location **Gauteng, Johannesburg** https://www.freeadsz.co.za/x-88748-z

Timber construction with 4 glasses. Price

|    | Lantern                   | for        | candle |
|----|---------------------------|------------|--------|
|    | https://www.freeau<br>8-z | dsz.co.za/ | x-8874 |
|    | Lantern                   | for        | candle |
|    | https://www.freeau<br>8-z | dsz.co.za/ | ×-8874 |
|    | Lantern                   | for        | candle |
|    | https://www.freeau<br>8-z | dsz.co.za/ | x-8874 |
|    | Lantern                   | for        | candle |
|    | https://www.freeau<br>8-z | dsz.co.za/ | x-8874 |
|    | Lantern                   | for        | candle |
|    | https://www.freeau<br>8-z | dsz.co.za/ | x-8874 |
| 調整 | Lantern                   | for        | candle |
|    | https://www.freeau<br>8-z | dsz.co.za/ | x-8874 |
|    | Lantern                   | for        | candle |
|    | https://www.freeau<br>8-z | dsz.co.za/ | x-8874 |
|    | Lantern                   | for        | candle |
|    | https://www.freeau<br>8-z | dsz.co.za/ | x-8874 |
|    | Lantern                   | for        | candle |
|    | https://www.freeau<br>8-z | dsz.co.za/ | x-8874 |
|    | Lantern                   | for        | candle |
|    | https://www.freeau<br>8-z | dsz.co.za/ | ×-8874 |