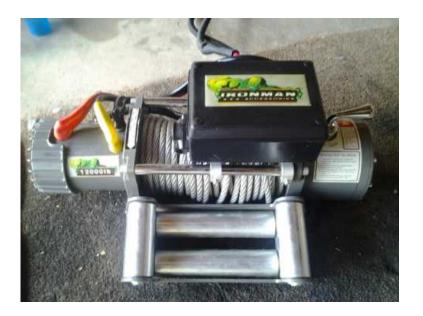

## Iron Man Monster 12000lbs Winch (11000 R)

Location Gauteng, Moot https://www.freeadsz.co.za/x-88681-z

Iron man monster 12000lbs winch in very good working condition, with all attachments - like new. Contact me on 0839629699 for further