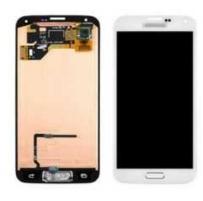

## Samsung S5 Black amp White LCD Replacement (1750 R)

Gauteng, Johannesburg Location https://www.freeadsz.co.za/x-885-z

Samsung S5 Black & White LCD Replacement for only R1750 FREE Door to Door Courier Services! 48 HOURS turn around on repairs excluding couriers. Professional workmanship guaranteed. WE SPECIALIZE IN ALL TYPES OF CELLPHONES RELATED REPAIRS 16 YEARS EXPERIENCE GUARANTEES OUR