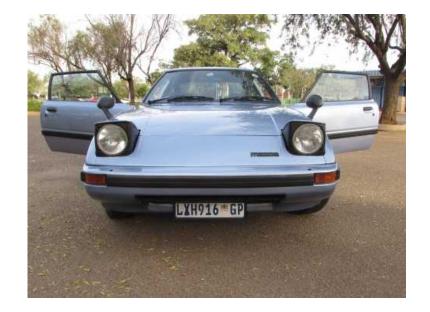

## **Mazda RX 7 12A Rotary (50000 R)**

Location **Gauteng, Pretoria** https://www.freeadsz.co.za/x-88258-z

Mazda RX 7 Savanna LSD 12A,interior new and in good running condition.Recently.

|    | Mazda RX 7 12A Rotary                    |
|----|------------------------------------------|
|    | https://www.freeadsz.co.za/x-8825<br>8-z |
| 温馨 | Mazda RX 7 12A Rotary                    |
|    | https://www.freeadsz.co.za/x-8825<br>8-z |
|    | Mazda RX 7 12A Rotary                    |
|    | https://www.freeadsz.co.za/x-8825<br>8-z |
|    | Mazda RX 7 12A Rotary                    |
|    | https://www.freeadsz.co.za/x-8825<br>8-z |
|    | Mazda RX 7 12A Rotary                    |
|    | https://www.freeadsz.co.za/x-8825<br>8-z |
|    | Mazda RX 7 12A Rotary                    |
|    | https://www.freeadsz.co.za/x-8825<br>8-z |
|    | Mazda RX 7 12A Rotary                    |
|    | https://www.freeadsz.co.za/x-8825<br>8-z |
|    | Mazda RX 7 12A Rotary                    |
|    | https://www.freeadsz.co.za/x-8825<br>8-z |
|    | Mazda RX 7 12A Rotary                    |
|    | https://www.freeadsz.co.za/x-8825<br>8-z |
|    | Mazda RX 7 12A Rotary                    |
|    | https://www.freeadsz.co.za/x-8825<br>8-z |