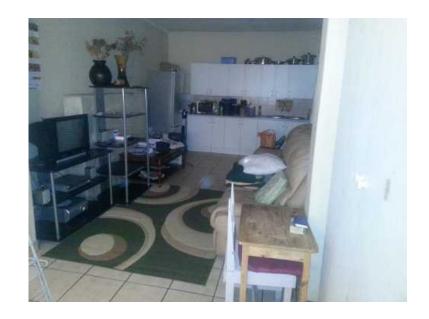

## Spacious one bedroom garden flat in Valhalla (3700 R)

同等為同

Location **Gauteng, Centurion** https://www.freeadsz.co.za/x-88017-z

同等為同

同类状间

One bedroom with bathroom/shower, separate living area open plan with large kitchen and plenty cupboards, safe secure parking for 2 cars, large enclosed stoep area. Water and electricity excluded. Pet friendly (small house doggy or cat). Note applications subject to credit check and.