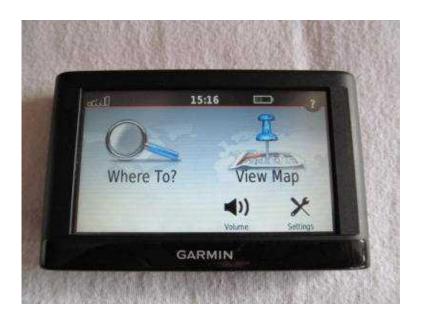

## Garmin Nuvi 42 (850 R)

Location Gauteng, Centurion https://www.freeadsz.co.za/x-8796-z

Garmin Nuvi 42, 4,2ââ,¬ • screen, latest Maps, complete with Suction Cup and Lighter Charger, in excellent and 100% working condition, Please call or Whatsapp Ben Mans during Office hours, Mo-Fr 08:00 to 17:00 and Sat 08:00 to 10:00 on 082 9312129, PLEASE Donââ,¬â,¢t SMS, PRICE NOT