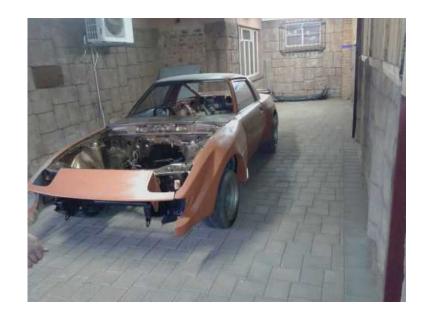

## mazda rx7 series 2 (35000 R)

Location **Gauteng, Pretoria** https://www.freeadsz.co.za/x-87843-z

Hi, im selling my 1981 rx7. bought it as a project car, dont have time to finish it due to work taking me to kenya. ive got all the parts for the car just needs to be resprayed and assembled. has a original 13b rotary engine and 5 speed gearbox. ive got the intercooler and injectors and turbo manifold for running a turbo. comes with 3 carburators. spent R5200 on the interior to get the seats done. have all the windows and the pop up lights. car has a imported wide bodykit. stil has its original wheels. papers in order and up to date. great project no rust. everything just needs to be assembled. asking R35000 for everything. rare