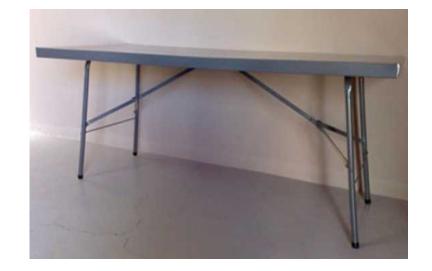

## Steel Table (350 R)

Location **Gauteng, Pretoria** https://www.freeadsz.co.za/x-87528-z

Fold-away steel table Seat 8-10 good

|            | Steel                      | Table    |
|------------|----------------------------|----------|
|            | https://www.freeadsz.co.za | /x-8752  |
|            | Steel                      | Table    |
|            | https://www.freeadsz.co.za | /x-8752  |
|            | Steel                      | Table    |
|            | https://www.freeadsz.co.za | √x-8752  |
|            | Steel                      | Table    |
|            | https://www.freeadsz.co.za | √x-8752  |
| 現場         | Steel                      | Table    |
|            | https://www.freeadsz.co.za | √x-8752  |
|            | Steel                      | Table    |
|            | https://www.freeadsz.co.za | /x-8752  |
|            | Steel                      | Table    |
|            | https://www.freeadsz.co.za | l/x-8752 |
| البياسات ا | Steel                      | Table    |
|            | https://www.freeadsz.co.za | l/x-8752 |
|            | Steel                      | Table    |
|            | https://www.freeadsz.co.za | /x-8752  |
|            | Steel                      | Table    |
|            | https://www.freeadsz.co.za | //x-8752 |