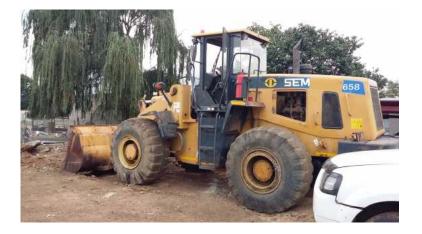

## SEM Front End Loader for hire (300 R)

Location Gauteng, Midrand https://www.freeadsz.co.za/x-87365-z

18T 3cube bucket Front End Loader for hire R300p.h excelent working condition available

| SEM Front End Loader for<br>https://www.freeadsz.co.za/x-8736<br>5-z<br>SEM Front End Loader for<br>hire<br>SEM Front End Loader for<br>hire |
|----------------------------------------------------------------------------------------------------------------------------------------------|
| SEM Front End Loader for<br>hire<br>https://www.freeadsz.co.za/x-8736<br>5-z                                                                 |
| SEM Front End Loader fo<br>hire<br>https://www.freeadsz.co.za/x-8736<br>5-z                                                                  |
| SEM Front End Loader f<br>hire<br>https://www.freeadsz.co.za/x-873<br>5-z                                                                    |