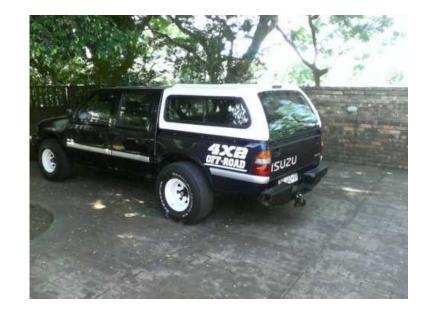

## **ISUZU KB 200 (60000 R)**

Location **Gauteng, Pretoria** https://www.freeadsz.co.za/x-86964-z

ISUZU KB 200 DOUBLE CAB WIH CANOPY TOWBAR NUDGE BAR CD SHUTTLE ALARM CENTRAL LOCKING VERY NICE BAKKIE FOR SALE DARK BLUE IN COLOR PAPERS IN.