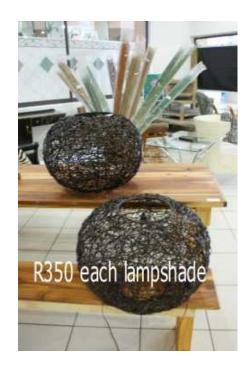

## Lamp shades - exquisite. Second-hand. Great condition. (350 R)

Location Gauteng, Pretoria https://www.freeadsz.co.za/x-86922-z

See pic - lampshades R350 each. Cash and Carry. Price not.

| Ĭ |                  |
|---|------------------|
| ਰ |                  |
| 8 |                  |
| ă |                  |
| Ж |                  |
|   |                  |
|   |                  |
| × |                  |
|   | amp shades - exc |