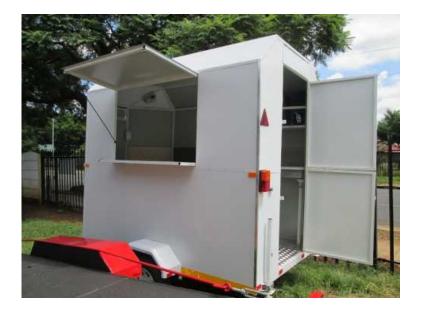

## **KITCHEN TRAILER (34000 R)**

Location Gauteng, Midrand

https://www.freeadsz.co.za/x-86884-z

Boosh Bebee Trailers is a builder of trailers and is SABS approved.

Standard Food Trailer - Length 3m x 1.8m wide & 2.1m high.

- 1 x Axle.
- 1 x T/Coupler clip-on.
- 2 x 5 Spring Blades.
- 1 x Jockey wheel.
- 3 x "13" Rim and Tyre.
- 2 x Stabilizers feet at rear.
- 1 x Storage for 2 Gas Bottle's.

Back Door and Sufficient Ventilation.

- 4 x Ring Burners for cooking.
- 1 x Line Burner with Cast Iron Plate for frying.
- 2 x Deep Fryers with Baskets.
- 1 x Chafing Dish to keep food warm.

GVM - 750kg TARA - 440kg

Load - 310kg