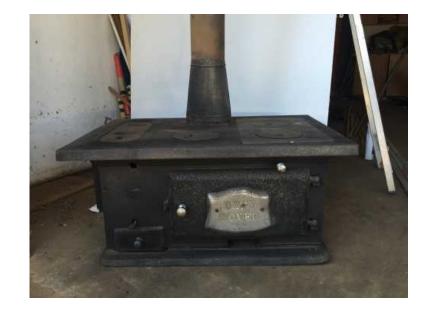

## Dover stove (1500 R)

Location **Gauteng, Pretoria** https://www.freeadsz.co.za/x-86774-z

Dover stove in working order available in Pretoria

|    | Dover                            | stove    |
|----|----------------------------------|----------|
|    | https://www.freeadsz.co.z        | a/x-8677 |
| 製料 | Dover                            | stove    |
|    | https://www.freeadsz.co.z        | a/x-8677 |
|    | Dover                            | stove    |
|    | https://www.freeadsz.co.z<br>4-z | a/x-8677 |
|    | Dover                            | stove    |
|    | https://www.freeadsz.co.z        | a/x-8677 |
|    | Dover                            | stove    |
|    | https://www.freeadsz.co.z        | a/x-8677 |
|    | Dover                            | stove    |
|    | https://www.freeadsz.co.z        | a/x-8677 |
|    | Dover                            | stove    |
|    | https://www.freeadsz.co.z        | a/x-8677 |
|    | Dover                            | stove    |
|    | https://www.freeadsz.co.z        | a/x-8677 |
|    | Dover                            | stove    |
|    | https://www.freeadsz.co.z        | a/x-8677 |
|    | Dover                            | stove    |
|    | https://www.freeadsz.co.z        | a/x-8677 |