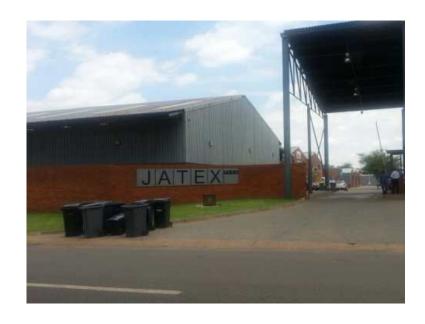

## Industrial warehouse space for rent (31 R)

Location Gauteng, Pretoria

https://www.freeadsz.co.za/x-86393-z

Current available space;

Unit 3 Ground floor: 393m2 for R31,18/m2

Unit 4 Ground Floor: 333m2 for R31,18/m2

Unit 6 Ground Floor: 146m2 for R31,18/m2

330m2 for R31,18/m2

These warehouse premises located at Frans Du Toit Street, Rosslyn, it is easily accessible through Martinus Rass Street and Hendrik Van der Bijl Street. In close proximity to the BMW Rosslyn and public transport facilities.