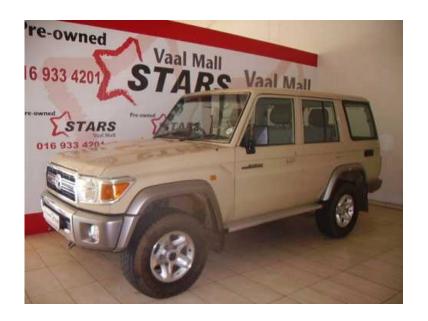

## 2008 Toyota land cruiser 4.2 diesel station wagon (289900 R)

Location Gauteng, Vereeniging

https://www.freeadsz.co.za/x-85802-z

Excellent vehicle Solid cruiser with, chrome replacement bumper, mages and tow bar honestly a clean cruiser. 143000km

Tackling the toughest of terrains with ease, the Land Cruiser is truly as rugged as Africa. This vehicle is the ultimate workhorse for the tough SA environment. It has got the power to take charge of the most demanding conditions and even with a full one-ton load, this pick-up will go wherever you take.