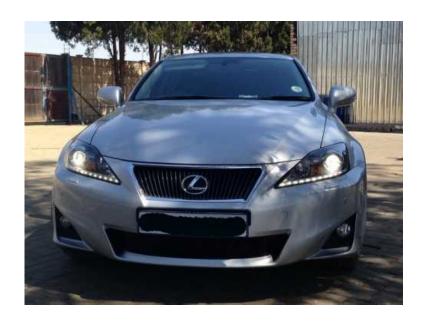

## Lexus IS350SE At. 2012 Spec with FSH. Masterclass in Luxury and performance. (240

Location **Gauteng, Vereeniging** https://www.freeadsz.co.za/x-8540-z

I have a Lexus IS 350 SE at. 2012 spec for sale. 3.5ltr V6 of pure Lexus engineering (legendary Toyota reliability.) 233kw & 378nm of Torque for BMW 335i rivalling performance with a spec sheet to make any machine blush. This is more power and torque compared to the current model.

It has just had it's 135k Service and two new front tires.(Bridgestone Turanza)

Full house, Full service history Lexus/Toyota dealers only. Immaculate condition for age, with so many extra's. To name a few, sunroof, dual zone climate control, electric seats with heating & cooling and memory for the driver, sat nav, Mark Levinson sound system, Bluetooth etc. On fuelly I am averaging 9.6ltrs/100km. Rear Roller blind, full size spare, 3m Headlight protection