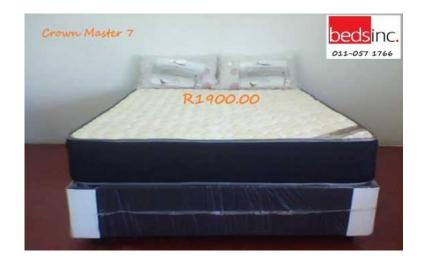

## Massive Big beds Sale (C.O.D) (1900 R)

Location **Gauteng, Pretoria** https://www.freeadsz.co.za/x-85376-z

This mattress is manufactured using multiple layers of the finest quality hypo-allergenic medium density foams and materials, and comes standard in a jacquard fabric, with a suede insert.

The base has six dome type legs, and is upholstered in a chocolate brown suede material. The Chiro Slumber uses a pre-compressed bonnell type spring unit, incorporating a unique tech-edge support system, allowing for a wider sleep surface.

All Our Products come with Full Factory Warranties and are delivered on a C.O.D basis. This will ensure that you are getting exactly what you are paying for and you only pay when you receive your purchase, therefore your purchase is safe. Our delivery vehicle is equipped with a speed point this allows you to swipe your card on.