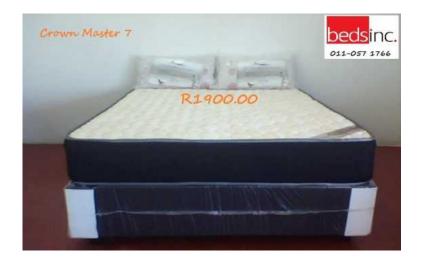

## **HUGE BEDS SPACIAL... C.O.D (1900 R)**

Location **Gauteng, Pretoria** https://www.freeadsz.co.za/x-85373-z

This mattress is manufactured using multiple layers of the finest quality hypo-allergenic medium density foams and materials, and comes standard in a jacquard fabric, with a suede insert.

The base has six dome type legs, and is upholstered in a chocolate brown suede material The Chiro Slumber uses a pre-compressed bonnell type spring unit, incorporating a unique tech-edge

The Chiro Slumber uses a pre-compressed bonnell type spring unit, incorporating a unique tech-edge support system, allowing for a wider sleep surface.