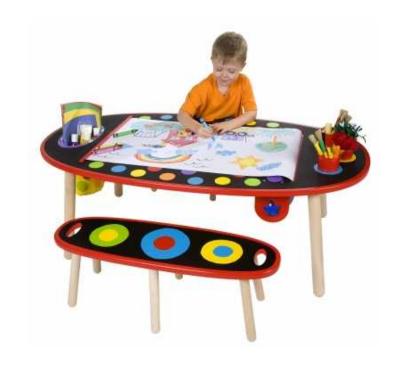

## Alex - Super Art Table (2999 R)

Location Gauteng, Johannesburg

https://www.freeadsz.co.za/x-84964-z

The table top doubles as chalkboard. Underneath the table is a paper dispenser that includes a paper roll (46cm x 23m).

Chalkboard tabletop surface features a safety paper cutter, 3 recessed cup holes, holding 3 cups to keep all kinds of art supplies and stationary as well as a removable printed canvas storage bag.

The art table is easy to assemble with tools included.

Each of the two benches measures 63cm x 24cm x 23.5cm, (W x H x D).

Assembled table measures 133cm x 48cm x 70cm, (W x H x D)

Suitable for age: 2+