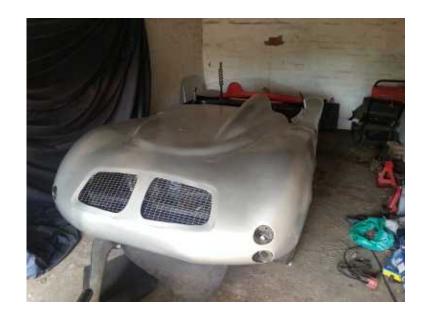

## porscha 718(RSK) replica (25000 R)

Location **Gauteng, Moot** https://www.freeadsz.co.za/x-8475-z

80% finished project engin and pan must be taken for police clearance. Every thing newly re done. Engin cost me R10 000 alone to re con completely. Lots of exstra new parts. Call for more info cahs only . Jaco. 082 8686.