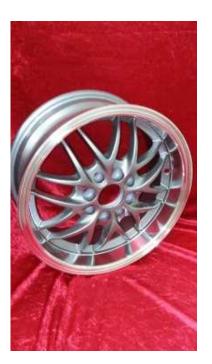

## 14 Inch Mags (3200 R)

Location Gauteng, Vereeniging https://www.freeadsz.co.za/x-84498-z

Brand new 14 Inch Mag Wheels that will fit on vehicles with a 4/100 or 4/108 PCD. Only R3200.

If you are unsure if the mags will fit your vehicle, SMS or Whatsup your car make and year model to 079 493 4131 and we will check if the mags will fit.