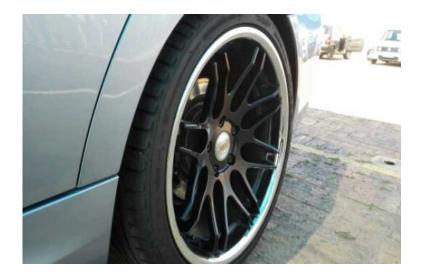

## **19quot Mags and tyres (12000 R)**

Location https://www.freeadsz.co.za/x-84495-z

<u>FREE 🔊 🎖</u>

• **CO** 

19" Mags and tyres. 5x120 pcd. Came off a Bmw E90. Narrow and wides. 235/35/19 front and 265/30/19 Rear. Excellent condition. Good as new.