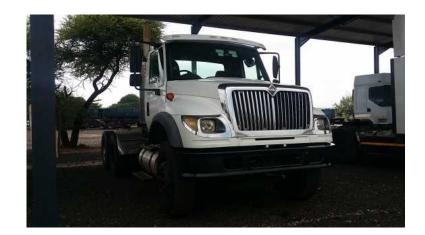

## **INERNATIONAL HORSE (395000 R)**

Location **Gauteng, Pretoria** https://www.freeadsz.co.za/x-84429-z

Vehicle is in good condition. Price is excluding vat. For more information contact: MARC  $082\ 612\ 0590$ , Armand  $060\ 992\ 8993$ , CJ 0766528061 or Matthew  $072\ 110$ 