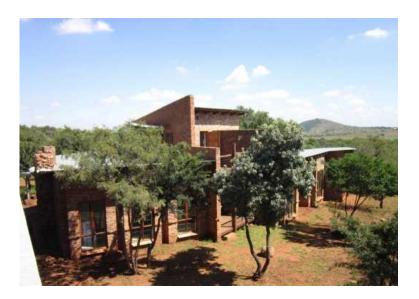

## Architect s dream house 15km West of PTA North (1600000 R)

Location https://www.freeadsz.co.za/x-84395-z

Gauteng, Pretoria

Architect s dream house

9 km west of Wonderpark, Pretoria North. 7,2 ha beautiful Bushveld with 200 m2 clinker house. Main bedroom with en-suite and dressing room. 2 additional bedrooms. Guest bathroom with bath shower and washbasin. Separate quest toilet and washbasin. Lounge / dining room with wooden deck and builtin braai. Kitchen and dining with wooden deck. Pump room and tool store. Servants room and ensuite. Double lock-up garage and carport for 4 vehicles. Panoramic view right around on Bushveld and mountains. Established garden with only indigenous.