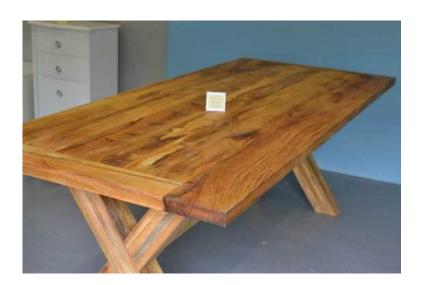

## Never been used solid mango wood dining table. Retails for R8999. Contemporary, ch

Gauteng, Johannesburg Location

https://www.freeadsz.co.za/x-84342-z

Never been used solid mango wood dining table. Retails for R8999. Contemporary, chic solid mango wood dining table with an organic feel. Simply stunning

Measurements: 220(I) x 90(w) x 75(h)

Assembly required: No

Material type: Solid mango wood

Only table for sale, not the other accessories / furniture in the images

The furniture we sell is brand new but comes off the show room floor. As such we are able to offer fantastic prices on quality furniture.