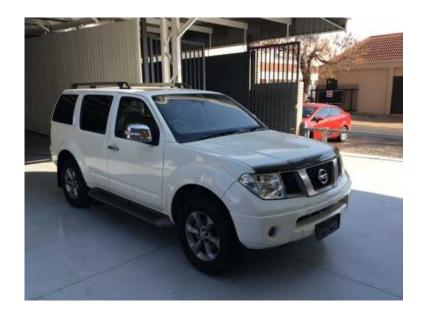

## 2010 Nissan Pathfinder 2.0 V6 LE AT (L342) (229900 R)

Gauteng, Moot Location

https://www.freeadsz.co.za/x-8423-z

Colour: White. Mileage: 19990.

Vehicle has previously been in accident & has been repaired, body is fine, needs some repairs on air bags, abs pump and other. We are selling vehicle as is with NO INTENT TO REPAIR hence the price being very favourable & far below market value of R 275000.