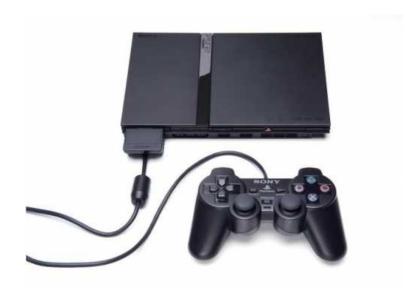

## Playstasion 2 slimline with one memory card and 1 control including 2 games (500 R)

Gauteng, Johannesburg Location https://www.freeadsz.co.za/x-84016-z

Playstasion 2 slimline with one memory card and 1 control including 2 games

. In prestine working condition. R500 ONCO. Please contact Chévon 072 319 9453 or Dirk 079 490 5633.

| nttps://www.freeadsz.co.za/x-8<br>جـة | Playstasion 2 slimline with nemory card and 1 corncluding 2 gar |
|---------------------------------------|-----------------------------------------------------------------|
| w.freea                               | sion 2 :<br>card                                                |
| adsz.co                               | slimline<br>and<br>2                                            |
| .za/x-8                               | e with<br>1 cor<br>gai                                          |