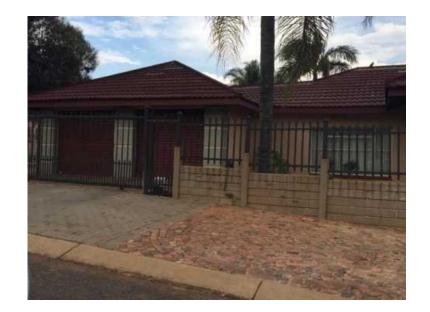

## 3 bedroom house (10000 R)

Location **Gauteng, Moot** https://www.freeadsz.co.za/x-83867-z

## WAVERLEY PRETORIA

This 3 bedroom, 2 bathroom property is to rent. consisting of 3 bedrooms with built in cupboards, 2 bathrooms which the main is full en-suite and a second bathroom with bath, basin and toilet. Large open plan lounge and dining area with kitchen that has ample cupboards space. Courtyard which can be used as your braai area. Storeroom or domestic room with separate toilet. Double garage and low maintenance garden. Available 1 may 2016. Deposit and 1 month rent payable.