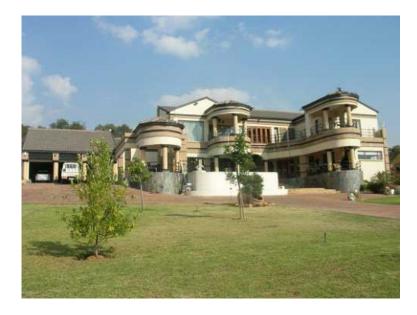

Features- Accommodation:

- Chalets x 7: +/- 80 sqm each.
- Ala Carte Restaurant (Fully Licensed Bar. Hotel Liquor license, Kitchen, Toilets etc.)
- Conference rooms with roof entertainment area ( +/- 100 Guests) 600sqm For Weddings
- Conferences
- Functions (Birthday Parties, etc.)
- ï, Dam with waterfall
- ï,∙ Swimming pool

- Water storage tanks 1x 10 000 liters & 1x 5 000 liters

- Eskom Power 100 KVA (3 Phase) R4500.00pm

Fully fenced with 2m High Bonnox Game fence, Large established gardens with paving.

- Main House fully fenced in with electrified steel fence and motorised entrance gate.
- Large established garden with paving and Large Koi pond
- Large patio with Braai area +/- 210 sqm
- Large Pool on edge of patio
- Entrance hall
- 2x Formal lounges

- Entertainment lounge with large fireplace and open plan kitchen all opens onto above patio with large stacking doors.

- Bar area with indoor garden
- Wine storage area
- Guest toilet with shower
- Large dining room
- Large study/Office with store room
- Large linen store room
- Large kitchen open plan with TV room and fire place.
- Walk in Pantry
- Separate scullery
- Separate washing room with store room
- 4x Garages extra size with remote doors
- Snooker room open onto open balcony
- 7x Bedrooms with private bathrooms and open balconies
- DSTV facility in each room of the house