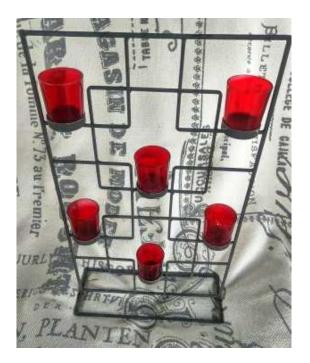

## Metal, red votive glass, tealight candle holder (150 R)

Location Gauteng, Midrand https://www.freeadsz.co.za/x-81473-z

Holds 6 candles Height 55cm Width 32cm

| Metal, red votive           |                                  | Metal, red votive           | Metal, red votive           | Metal, red votive                                                                                      |
|-----------------------------|----------------------------------|-----------------------------|-----------------------------|--------------------------------------------------------------------------------------------------------|
| tealight candle             |                                  | tealight candle             | tealight candle             | tealight candle                                                                                        |
| https://www.freeadsz.co.za/ |                                  | https://www.freeadsz.co.za/ | https://www.freeadsz.co.za/ | https://www.freeadsz.co.za/                                                                            |
| 3-z                         |                                  | 3-z                         | 3-z                         | 3-z                                                                                                    |
| Metal, red votive           |                                  | Metal, red votive           | Metal, red votive           | Metal, red votive                                                                                      |
| tealight candle             |                                  | tealight candle             | tealight candle             | tealight candle                                                                                        |
| https://www.freeadsz.co.za/ |                                  | https://www.freeadsz.co.za/ | https://www.freeadsz.co.za/ | https://www.freeadsz.co.za/                                                                            |
| 3-z                         |                                  | 3-z                         | 3-z                         | 3-z                                                                                                    |
|                             | votiv<br>dle<br>sz.co.<br>sz.co. | l co.z tive                 | e e .co.z                   | votive glass,<br>ndle holder<br>Idsz.co.za/x-8147<br>votive glass,<br>ndle holder<br>Idsz.co.za/x-8147 |